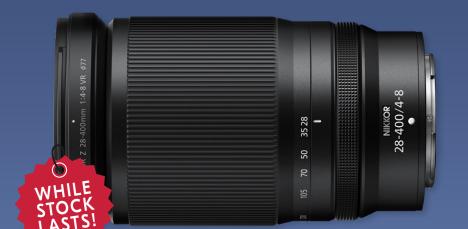

### A TRUE-ALL ROUNDER **TELEPHOTO LENS**

LIMITED EDITION NikonCreators x Hydro Flask (21 Oz White)

#### NIKKOR Z 28-400mm f/4-8 VR

GET IT NOW 

\*Registration of a Nikon Account is required. T&Cs apply.

We accept these payment methods:

atome A GrabPay

Supported by:

2C2p